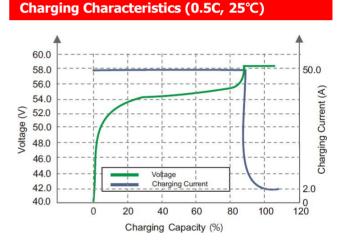

ischarge 1%/months **Efficiency of Charge** ≥97% **Efficiency of Discharge** >98% Charge Voltage 57.6V

**Specification** 

#### Charge Current (Recomm.) 40A Charge Charge Current (Max.) 200A Discharge Cut-off Voltage 43.2V Discharge Current(Recomm.) 100A Discharge **Pulse Current** 220A (3S) **Charge Temperature** 0°C to 60°C -20℃ to 60℃ Discharge Temperature **Environment** Humidity 5% to 95% IP54 **IP Class** Case Materia Metal Dimensions ( mm ) 580\*170\*800mm **Physical Characteristics** Weight ( kg ) 96kg

WIFI, Bluetooth















Others( optional )



# Lithium Iron (LiFePO<sub>4</sub>) Battery

# ALFP-48200H(51.2V 200Ah)

## Different Rate Discharge Curve (25°C)



Discharge time

## **Different Temperature Discharge Curve (0.5C)**



## State of Charge Curve (0.5C, 25°C)





# **Different DOD Discharge Cycle Life Curve (0.5C)**



**Different Temperature Self Discharge Curve** 





Add: High-tech Industrial Development Zone, Yingde City, Guangdong Province, China

Web: www.aokly-battery.com Email: sales@aokly-battery.com © 2024 AOKLY GROUP. All rights reserved.

Trademarks and logos are the property of AOKLY GROUP and its affiliates unless otherwise noted. Subject to revisions without prior notice.