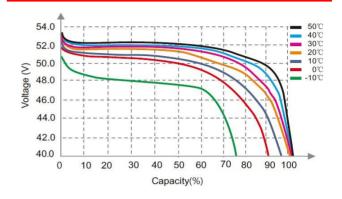

rs** ≥6000 cycles @80%DOD Cycle Life Self Discharge 1%/months **Efficiency of Charge** ≥97% **Efficiency of Discharge** >98% Charge Voltage 57.6V

**Specification** 

#### Charge Current (Recomm.) 40A Charge Charge Current (Max.) 200A Discharge Cut-off Voltage 43.2V Discharge Current(Recomm.) 100A Discharge **Pulse Current** 220A (3S) **Charge Temperature** 0°C to 60°C -20℃ to 60℃ Discharge Temperature **Environment** Humidity 5% to 95% IP54 **IP Class** Case Materia Metal Dimensions ( mm ) 580\*170\*800mm **Physical Characteristics** Weight ( kg ) 96kg

WIFI, Bluetooth















Others( optional )



# Lithium Iron (LiFePO<sub>4</sub>) Battery

# ALFP-48200H(51.2V 200Ah)

## Different Rate Discharge Curve (25°C)



Discharge time

## **Different Temperature Discharge Curve (0.5C)**



## State of Charge Curve (0.5C, 25°C)





# **Different DOD Discharge Cycle Life Curve (0.5C)**



**Different Temperature Self Discharge Curve** 





Add: High-tech Industrial Development Zone, Yingde City, Guangdong Province, China

Web: www.aokly-battery.com Email: sales@aokly-battery.com © 2024 AOKLY GROUP. All rights reserved.

Trademarks and logos are the property of AOKLY GROUP and its affiliates unless otherwise noted. Subject to revisions without prior notice.