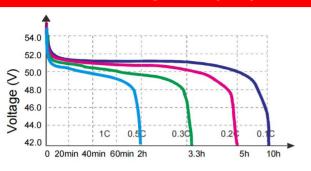

pacity** 200Ah 10240wh Rated Energy **Combination Method Basic Parameters** ≥6000 cycles @80%DOD Cycle Life Self Discharge 1%/months **Efficiency of Charge** ≥97% **Efficiency of Discharge** >98% Charge Voltage 57.6V

**Specification** 

#### Charge Current (Recomm.) 40A Charge Charge Current (Max.) 200A Discharge Cut-off Voltage 43.2V Discharge Current(Recomm.) 100A Discharge **Pulse Current** 220A (3S) **Charge Temperature** 0°C to 60°C -20℃ to 60℃ Discharge Temperature **Environment** Humidity 5% to 95% IP54 **IP Class** Case Materia Metal Dimensions ( mm ) 580\*170\*800mm **Physical Characteristics** Weight ( kg ) 96kg

WIFI, Bluetooth















Others( optional )



# Lithium Iron (LiFePO<sub>4</sub>) Battery

# ALFP-48200H(51.2V 200Ah)

## Different Rate Discharge Curve (25°C)



Discharge time

## **Different Temperature Discharge Curve (0.5C)**



## State of Charge Curve (0.5C, 25°C)





# **Different DOD Discharge Cycle Life Curve (0.5C)**



**Different Temperature Self Discharge Curve** 





Add: High-tech Industrial Development Zone, Yingde City, Guangdong Province, China

Web: www.aokly-battery.com Email: sales@aokly-battery.com © 2024 AOKLY GROUP. All rights reserved.

Trademarks and logos are the property of AOKLY GROUP and its affiliates unless otherwise noted. Subject to revisions without prior notice.