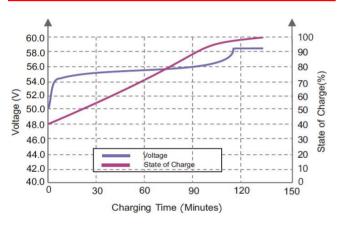

Discharge 1%/months **Efficiency of Charge** ≥97% **Efficiency of Discharge** >98% Charge Voltage 57.6V

**Specification** 

#### Charge Current (Recomm.) 40A Charge Charge Current (Max.) 200A Discharge Cut-off Voltage 43.2V Discharge Current(Recomm.) 100A Discharge **Pulse Current** 220A (3S) **Charge Temperature** 0°C to 60°C -20℃ to 60℃ Discharge Temperature **Environment** Humidity 5% to 95% IP54 **IP Class** Case Materia Metal Dimensions ( mm ) 580\*170\*800mm **Physical Characteristics** Weight ( kg ) 96kg

WIFI, Bluetooth















Others( optional )



# Lithium Iron (LiFePO<sub>4</sub>) Battery

# ALFP-48200H(51.2V 200Ah)

## Different Rate Discharge Curve (25°C)



Discharge time

## **Different Temperature Discharge Curve (0.5C)**



## State of Charge Curve (0.5C, 25°C)





# **Different DOD Discharge Cycle Life Curve (0.5C)**



**Different Temperature Self Discharge Curve** 





Add: High-tech Industrial Development Zone, Yingde City, Guangdong Province, China

Web: www.aokly-battery.com Email: sales@aokly-battery.com © 2024 AOKLY GROUP. All rights reserved.

Trademarks and logos are the property of AOKLY GROUP and its affiliates unless otherwise noted. Subject to revisions without prior notice.