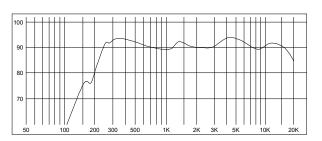

## **Frequency Response**

(dB SPL, 1W, 1m)

| MAX. SPL. (1m)     | 100±2dB     |
|--------------------|-------------|
| Frequency Response | 200Hz-14kHz |
| Dimensions         | Ф210×108mm  |
| Weight             | 1.6kg       |