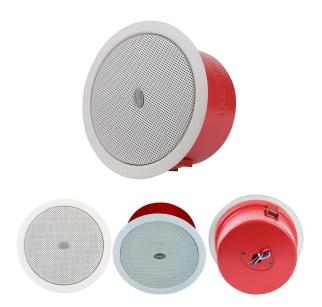

# DSP904 6W Ceiling Speaker with Fire Dome

## **Description**

This fireproof ceiling speaker features a 6.5-inch driver unit and a built-in fireproof back cover for enhanced safety. It supports 70V/100V input with multiple power settings and adopts a spring clip design for secure and easy installation, making it suitable for various applications.

#### **Features**

- Back shell is crafted from high-quality steel through precision stamping.
- Equipped with wire leading case which hard to burn for fireproof.
- 70/100V, 1.5-6W with multiple terminals, suited for different field.
- Max. sound pressure level 100±2dB, effective frequency range 200Hz-14kHz.
- Weight 1.6kg. Equipped with clamps for convenient mounting.
- Driver surround excellent damping, provided with high sensitivity (92±2dB), long life, sound clear and sonorousness.