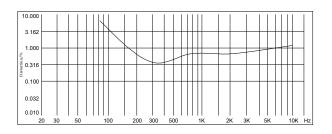

s for convenient mounting.
- Driver surround excellent damping, provided with high sensitivity (92±2dB), long life, sound clear and sonorousness.

# **Specifications**

| Model                |      | DSP904     |
|----------------------|------|------------|
| Speaker Unit         |      | 6.5"×1     |
| Rated Power (RMS)    |      | 6W         |
| Rated Voltage        | 70V  | 1.5W/3W/6W |
|                      | 100V | 3W/6W      |
| Sensitivity (1m, 1W) |      | 92±2dB     |

| MAX. SPL. (1m)     | 100±2dB     |
|--------------------|-------------|
| Frequency Response | 200Hz-14kHz |
| Dimensions         | Ф210×108mm  |
| Weight             | 1.6kg       |

## **Product Information**

## **Frequency Response**

(dB SPL, 1W, 1m)



#### **Distortion**

(THD< 1.5% 1W, 1m, 200Hz-10kHz)



## **Dimensions**



#### **Installation Hole**