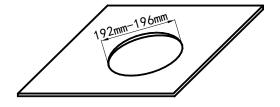

ent damping, provided with high sensitivity (92±2dB), long life, sound clear and sonorousness.

# **Specifications**

| Model                |      | DSP904     |
|----------------------|------|------------|
| Speaker Unit         |      | 6.5"×1     |
| Rated Power (RMS)    |      | 6W         |
| Rated Voltage        | 70V  | 1.5W/3W/6W |
|                      | 100V | 3W/6W      |
| Sensitivity (1m, 1W) |      | 92±2dB     |

| MAX. SPL. (1m)     | 100±2dB     |
|--------------------|-------------|
| Frequency Response | 200Hz-14kHz |
| Dimensions         | Ф210×108mm  |
| Weight             | 1.6kg       |

## **Product Information**

## **Frequency Response**

(dB SPL, 1W, 1m)



#### **Distortion**

(THD< 1.5% 1W, 1m, 200Hz-10kHz)



## **Dimensions**



#### **Installation Hole**