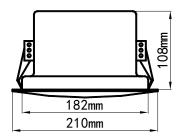

## **Dimensions**

| MAX. SPL. (1m)     | 100±2dB     |
|--------------------|-------------|
| Frequency Response | 200Hz-14kHz |
| Dimensions         | Ф210×108mm  |
| Weight             | 1.6kg       |

#### **Installation Hole**