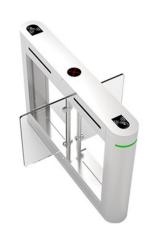

## **Product Advantages**

Swing turnstile offers a compact, cost-effective, fast operating, easy-to-use, reliable entrance solution for internal or external use in areas where there is a large and constant flow of people.

The advantages of using a turnstile compared to a conventional Gate include the better utilization of manpower, increased reliability, and improved security. This mechanism allows a single employee to enter the premises only after verification through the Access Control Module that is integrated onto the turnstile.

## **Specifications:**

Model: EF-ST1000D (dual-core)

Size: 1200\*200\*980mm

Material: top 1.2mm+body 1.0mm SUS304

Pass width: 600mm

Passage direction: single directional/bi-directional

Pass rate: 40-45 persons/minute Operating time: 0.1 seconds