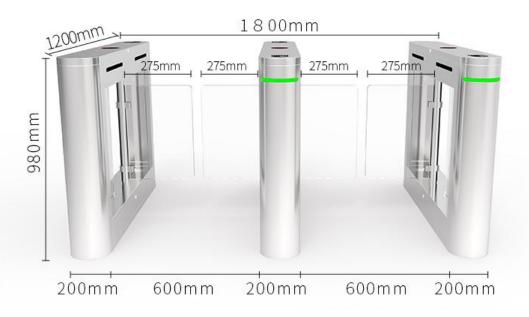

## **Specifications:**

Model: EF-ST1000D (dual-core)

Size: 1200\*200\*980mm

Material: top 1.2mm+body 1.0mm SUS304

Pass width: 600mm

Passage direction: single directional/bi-directional

Pass rate: 40-45 persons/minute Operating time: 0.1 seconds