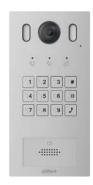

# VTO3221E-P

## Villa Outdoor Station

| <b>Technical Specification</b> |                                     |
|--------------------------------|-------------------------------------|
| Model                          | VTO3221E-P                          |
| System                         |                                     |
| Main Processor                 | Embedded Micro Processor            |
| Operation System               | Embedded LINUX OS                   |
| Video                          |                                     |
| Video Compression              | H.264                               |
| Image Sensor                   | 1/2.9" 2MP CMOS                     |
| Auto Gain Control              | White Light                         |
| Lens                           | 2 mm                                |
| Angle of View                  | H:138°,V:78°, D:158°                |
| Day/Night                      | Color Image                         |
| Audio                          |                                     |
| Audio Compression              | G.711                               |
| Audio Input                    | Omnidirectional Mic                 |
| Audio Output                   | Built-in Speaker                    |
| Bidirectional Talk             | Support Dual-way Bidirectional talk |
| Operation Mode                 |                                     |
| Keypad                         | Mechanical Button with Braille      |
| Reader                         | Mifare Card (13.56 MHz)             |

#### **Features**

- Keyboard villa door station
- Supplemental lighting with white light
- 2MP CMOS camera
- Mechanical button with Braille
- Aluminium alloy plate, IK08, IP55 (Apply silica gel to gaps between the device and the wall. Liquid sodium silicate is recommended. For details, see the quick start guide.)