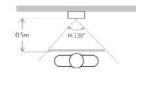

### **View Area**

## Villa Outdoor Station

| <b>Technical Specification</b> |                                     |
|--------------------------------|-------------------------------------|
| Model                          | VTO3221E-P                          |
| System                         |                                     |
| Main Processor                 | Embedded Micro Processor            |
| Operation System               | Embedded LINUX OS                   |
| Video                          |                                     |
| Video Compression              | H.264                               |
| Image Sensor                   | 1/2.9" 2MP CMOS                     |
| Auto Gain Control              | White Light                         |
| Lens                           | 2 mm                                |
| Angle of View                  | H:138°,V:78°, D:158°                |
| Day/Night                      | Color Image                         |
| Audio                          |                                     |
| Audio Compression              | G.711                               |
| Audio Input                    | Omnidirectional Mic                 |
| Audio Output                   | Built-in Speaker                    |
| Bidirectional Talk             | Support Dual-way Bidirectional talk |
| Operation Mode                 |                                     |
| Keypad                         | Mechanical Button with Braille      |
| Reader                         | Mifare Card (13.56 MHz)             |