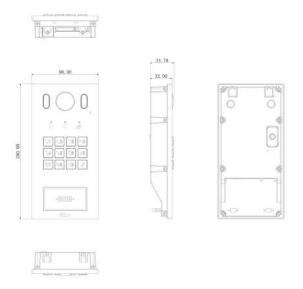

### **Dimensions**

# Interface Alarm In/Out

| Door Control        | 1 Relay Out<br>1 RS485<br>1 Feedback<br>1 Exit Button                                                                                                          |
|---------------------|----------------------------------------------------------------------------------------------------------------------------------------------------------------|
| Wiegand In          | 1                                                                                                                                                              |
| Storage             | Micro SD Card, Max 64 GB (reserved for software)                                                                                                               |
| Network             |                                                                                                                                                                |
| Ethernet            | 10 Mbps/100 Mbps                                                                                                                                               |
| Network Protocol    | TCP/IP                                                                                                                                                         |
| General             |                                                                                                                                                                |
| Ingress Protection  | IKO8, IP55 (Apply silica gel to gaps between<br>the device and the wall. Liquid sodium silicate<br>is recommended. For details, see the quick<br>start guide.) |
| Tamper Switch       | 1                                                                                                                                                              |
| Installation        | Surface & Flush                                                                                                                                                |
| Material            | Aluminum                                                                                                                                                       |
| Power               | 12 VDC, 2 A, PoE (802.3af)                                                                                                                                     |
| Power Consumption   | Standby≤2 W, Working≤7 W                                                                                                                                       |
| Working Temperature | -40 °C to +60 °C (-40 °F to +140 °F)                                                                                                                           |
| Relative Humidity   | 20%–95% (RH)                                                                                                                                                   |
| Dimensions          | 200 mm × 98 mm × 32mm (7.87" × 3.86" × 1.26")                                                                                                                  |
| Weight              | 1.5 kg (3.31 lb)                                                                                                                                               |
|                     |                                                                                                                                                                |