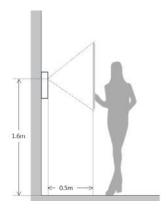

|
| Relative Humidity   | 20%–95% (RH)                                                                                                                                                   |
| Dimensions          | 200 mm × 98 mm × 32mm (7.87" × 3.86" × 1.26")                                                                                                                  |
| Weight              | 1.5 kg (3.31 lb)                                                                                                                                               |
|                     |                                                                                                                                                                |

### **Dimensions**

### **View Area**







### Application