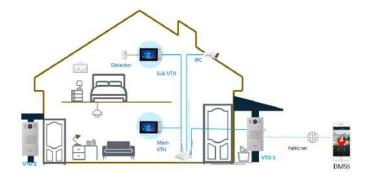

elative Humidity   | 20%–95% (RH)                                                                                                                                                   |
| Dimensions          | 200 mm × 98 mm × 32mm (7.87" × 3.86" × 1.26")                                                                                                                  |
| Weight              | 1.5 kg (3.31 lb)                                                                                                                                               |
|                     |                                                                                                                                                                |

### **Dimensions**

### **View Area**







### Application