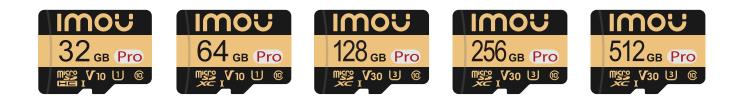

### Specifications

Back of the package

| Product Model        | ST2-32                           | ST2-64                                                                   | ST2-128    | ST2-256    | ST2-512    |  |
|----------------------|----------------------------------|--------------------------------------------------------------------------|------------|------------|------------|--|
| Capacity             | 32G                              | 64G                                                                      | 128G       | 256G       | 512G       |  |
| Speed Class          | C10/U1/V10                       | C10/U1/V10                                                               | C10/U3/V30 | C10/U3/V30 | C10/U3/V30 |  |
| Read Speed           | 90MB/s                           | 90MB/s                                                                   | 95MB/s     | 95MB/s     | 95MB/s     |  |
| Write Speed          | 15MB/s                           | 25MB/s                                                                   | 45MB/s     | 75MB/s     | 75MB/s     |  |
| NAND Flash           |                                  |                                                                          | 3D TLC     |            |            |  |
| P/E Cycle            |                                  |                                                                          | 1000-3000  |            |            |  |
| Dimensions           | 15mm×11mm×1mm(0.59"×0.43"×0.04") |                                                                          |            |            |            |  |
| Operating Temperatur | ⊖ -25°C~+85°C(-13°F~+185°F)      |                                                                          |            |            |            |  |
| Operating Humidity   |                                  | 5%~95%RH                                                                 |            |            |            |  |
| Usage Application    | lmou                             | Imou camera, drone, driving recorder, digital camera, game console, etc. |            |            |            |  |